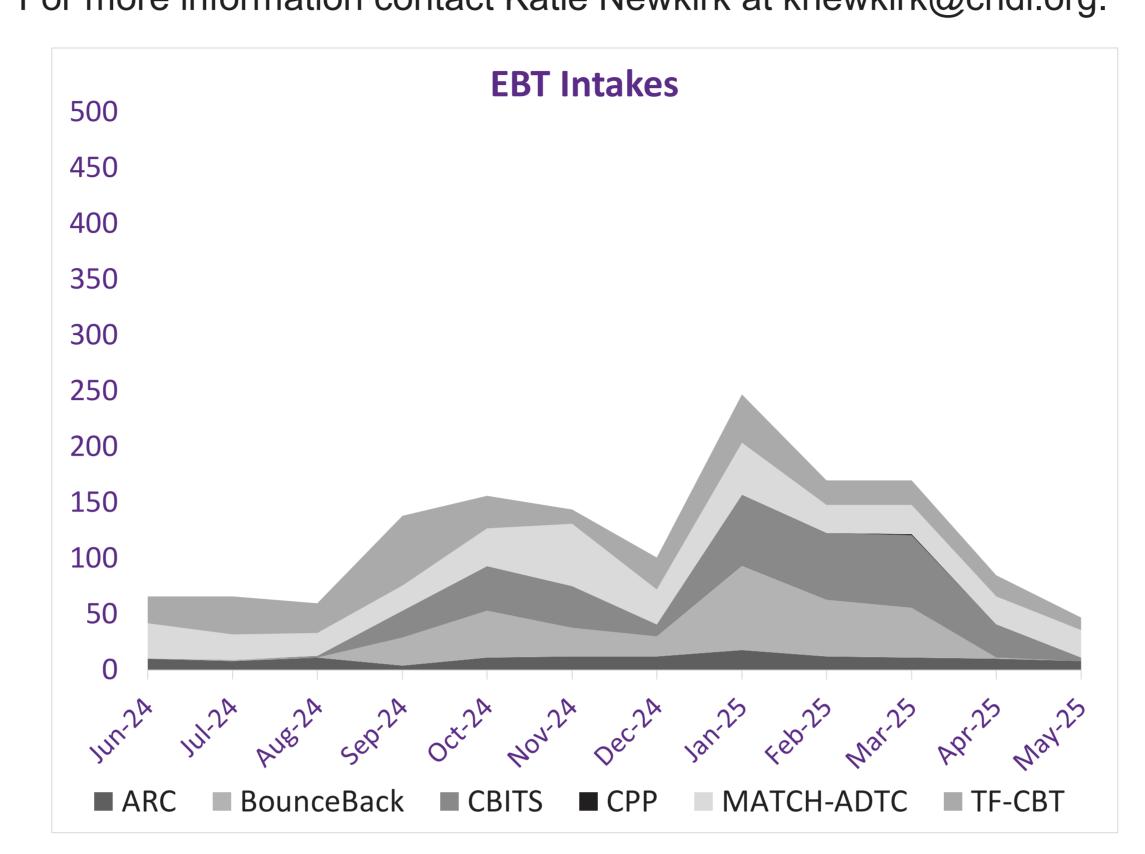

|          |                  | Jun-24 | Jul-24 | Aug-24 | Sep-24 | Oct-24 | Nov-24 | Dec-24 | Jan-25 | Feb-25 | Mar-25 | Apr-25 | May-25 | FY25 Total | Year¹ Total |
|----------|------------------|--------|--------|--------|--------|--------|--------|--------|--------|--------|--------|--------|--------|------------|-------------|
|          | ARC              | 83     | 88     | 94     | 89     | 93     | 97     | 102    | 116    | 122    | 130    | 137    | 133    | 197        | 201         |
|          | BounceBack       | 141    | 11     | 2      | 27     | 69     | 95     | 108    | 177    | 214    | 241    | 232    | 202    | 294        | 511         |
| en       | CBITS            | 78     | 5      | 7      | 31     | 71     | 108    | 119    | 183    | 233    | 270    | 244    | 229    | 341        | 598         |
| do       | CPP              | 9      | 8      | 8      | 8      | 6      | 6      | 6      | 6      | 6      | 7      | 4      | 4      | 9          | 11          |
|          | MATCH-ADTC       | 320    | 302    | 285    | 279    | 279    | 295    | 296    | 322    | 310    | 312    | 311    | 312    | 614        | 689         |
|          | TF-CBT           | 389    | 386    | 368    | 395    | 385    | 362    | 357    | 373    | 365    | 349    | 333    | 307    | 663        | 736         |
|          | Open Total       | 1020   | 800    | 764    | 829    | 903    | 963    | 988    | 1177   | 1250   | 1309   | 1261   | 1187   | 2118       | 2746        |
|          | ARC              | 10     | 8      | 11     | 4      | 11     | 12     | 12     | 18     | 12     | 11     | 10     | 8      | 117        | 127         |
| S        | BounceBack       | 0      | 1      | 0      | 25     | 42     | 26     | 18     | 75     | 51     | 45     | 1      | 0      | 284        | 284         |
| ke       | CBITS            | 0      | 0      | 2      | 24     | 40     | 37     | 11     | 64     | 60     | 65     | 30     | 3      | 336        | 336         |
| ıta<br>_ | CPP              | 0      | 0      | 0      | 0      | 0      | 0      | 0      | 0      | 0      | 1      | 0      | 0      | 1          | 1           |
| _        | MATCH-ADTC       | 32     | 23     | 20     | 23     | 34     | 56     | 31     | 47     | 25     | 26     | 25     | 25     | 335        | 367         |
|          | TF-CBT           | 24     | 34     | 27     | 62     | 29     | 13     | 29     | 43     | 22     | 22     | 19     | 11     | 311        | 335         |
|          | Intakes Total    | 66     | 66     | 60     | 138    | 156    | 144    | 101    | 247    | 170    | 170    | 85     | 47     | 1384       | 1450        |
|          | ARC              | 3      | 5      | 9      | 7      | 8      | 7      | 4      | 6      | 3      | 3      | 12     | 4      | 68         | 71          |
| jes      | BounceBack       | 131    | 9      | 0      | 0      | 0      | 5      | 6      | 14     | 18     | 10     | 30     | 54     | 146        | 277         |
| arç      | CBITS            | 73     | 0      | 0      | 0      | 0      | 0      | 0      | 10     | 28     | 56     | 18     | 87     | 199        | 272         |
| ch       | CPP              | 1      | 0      | 0      | 2      | 0      | 0      | 0      | 0      | 0      | 3      | 0      | 0      | 5          | 6           |
| Dis      | MATCH-ADTC       | 41     | 37     | 29     | 34     | 40     | 30     | 21     | 37     | 24     | 26     | 24     | 19     | 321        | 362         |
|          | TF-CBT           | 37     | 45     | 35     | 39     | 36     | 34     | 27     | 30     | 38     | 35     | 37     | 24     | 380        | 417         |
|          | Discharges Total | 286    | 96     | 73     | 82     | 84     | 76     | 58     | 97     | 111    | 133    | 121    | 188    | 1119       | 1405        |