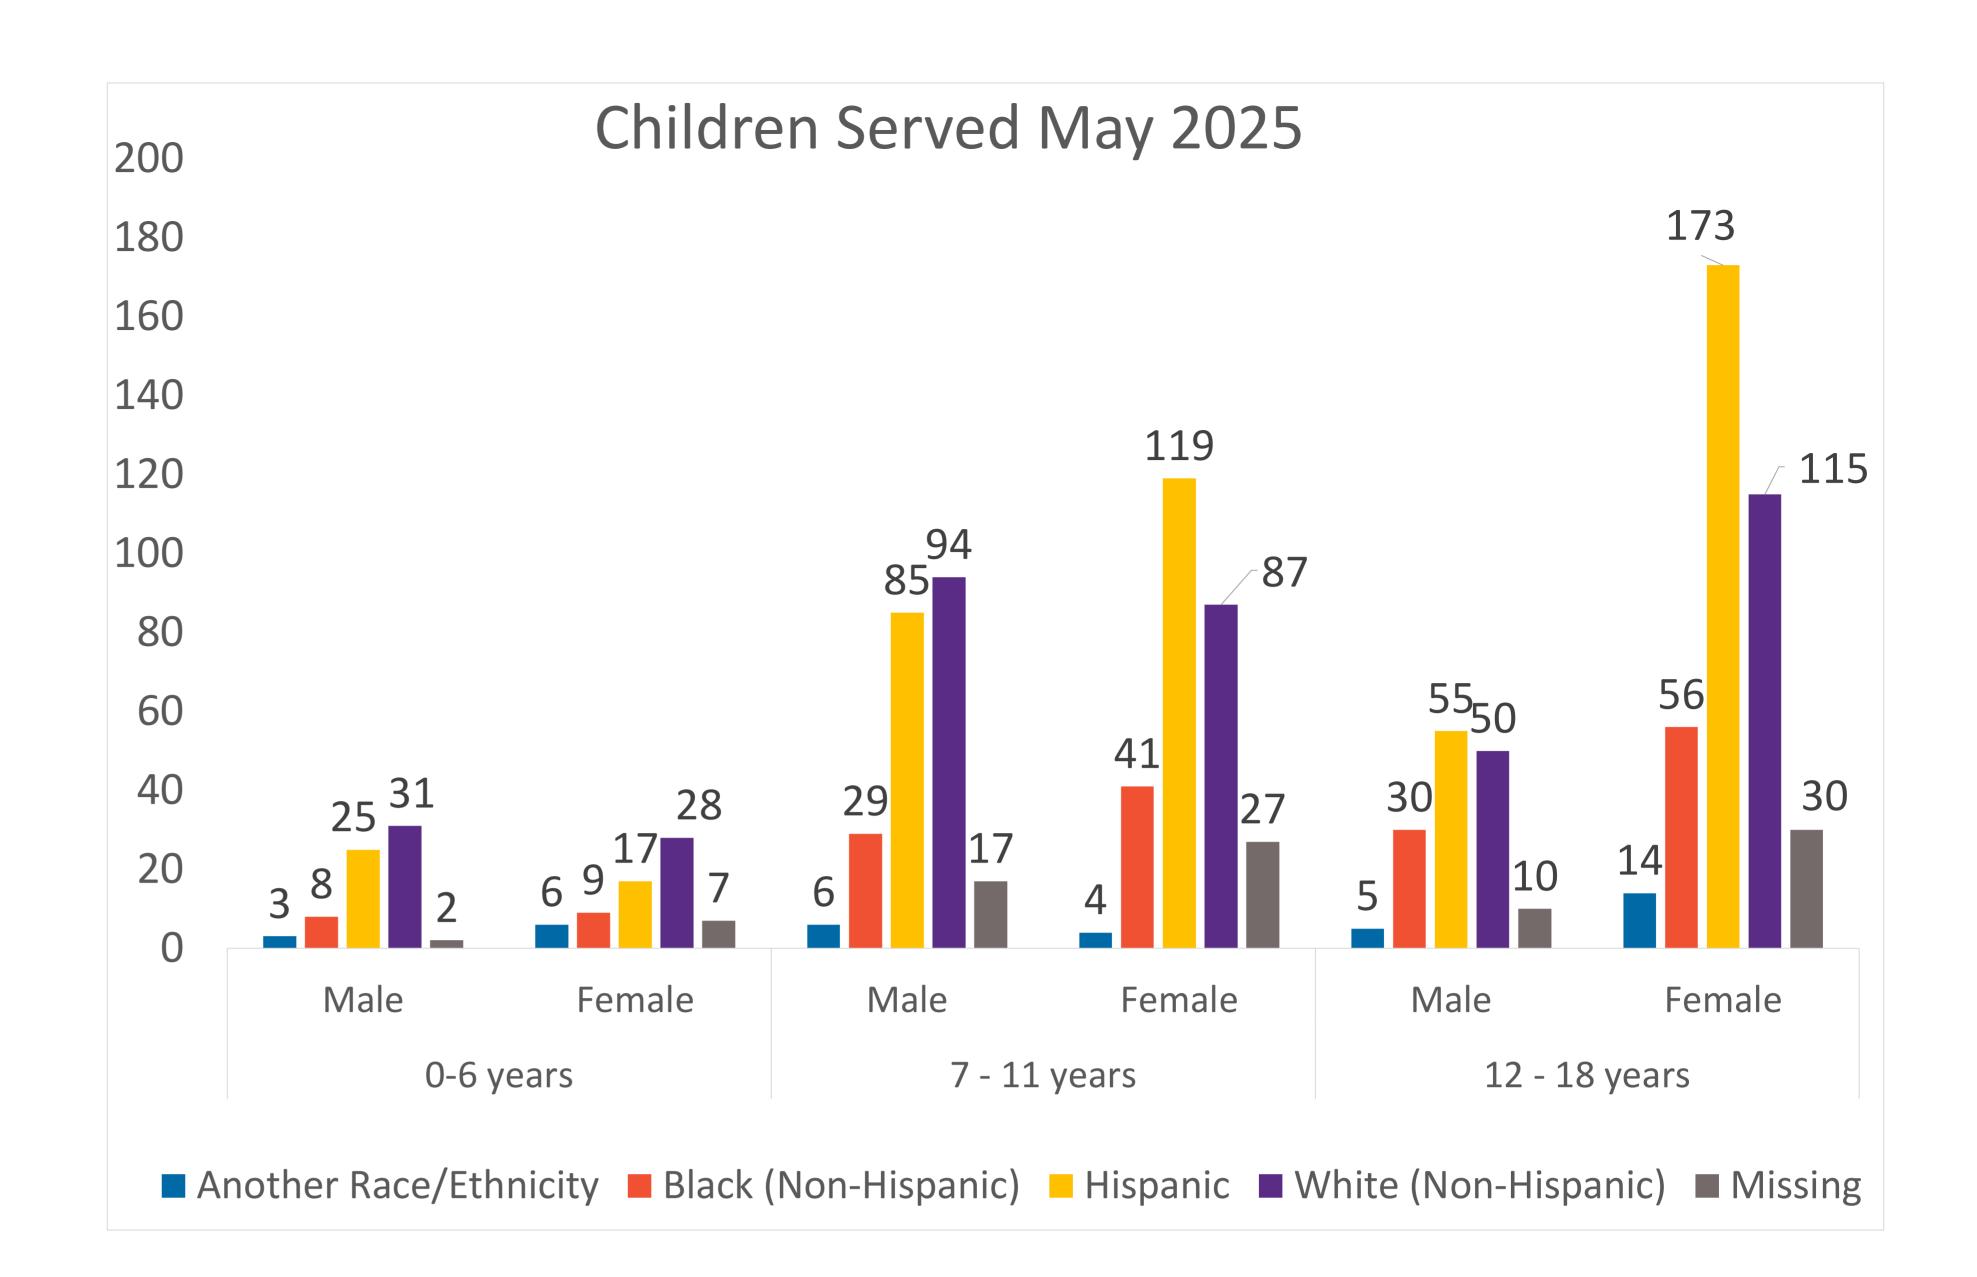

|            | Sex fo            | or Childre<br>May 202 |     |  |  |  |  |  |  |
|------------|-------------------|-----------------------|-----|--|--|--|--|--|--|
|            | Total Male Female |                       |     |  |  |  |  |  |  |
| ARC        | 133               | 50%                   | 50% |  |  |  |  |  |  |
| BounceBack | 202               | 54%                   | 46% |  |  |  |  |  |  |
| CBITS      | 229               | 30%                   | 69% |  |  |  |  |  |  |
| CPP        | 4                 | 25%                   | 75% |  |  |  |  |  |  |
| MATCH-ADTC | 312               | 33%                   | 67% |  |  |  |  |  |  |
| TF-CBT     | 307 34% 66%       |                       |     |  |  |  |  |  |  |
| All EBTs   | 1187              | 38%                   | 62% |  |  |  |  |  |  |

|            | Ag               | es for Chil<br>May |              | /ed          |  |  |  |  |  |  |  |  |  |
|------------|------------------|--------------------|--------------|--------------|--|--|--|--|--|--|--|--|--|
|            | Total            | U - 6 Vears        |              |              |  |  |  |  |  |  |  |  |  |
| ARC        | <b>Open</b> 133  | 48%                | years<br>41% | years<br>11% |  |  |  |  |  |  |  |  |  |
| BounceBack | 202              | 12%                | 84%          | 4%           |  |  |  |  |  |  |  |  |  |
| CBITS      | 229              | 0%                 | 14%          | 86%          |  |  |  |  |  |  |  |  |  |
| CPP        | 4                | 100%               | 0%           | 0%           |  |  |  |  |  |  |  |  |  |
| MATCH-ADTC | 312              | 7%                 | 46%          | 47%          |  |  |  |  |  |  |  |  |  |
| TF-CBT     | 307              | 8%                 | 36%          | 56%          |  |  |  |  |  |  |  |  |  |
| All EBTs   | 1187 12% 43% 45% |                    |              |              |  |  |  |  |  |  |  |  |  |

|            |               | Race/Ethnicity for Children Served  May 2025 |                          |          |                        |         |  |  |  |  |  |  |  |
|------------|---------------|----------------------------------------------|--------------------------|----------|------------------------|---------|--|--|--|--|--|--|--|
|            | Total<br>Open | Another race (non-Hispanic)                  | Black (non-<br>Hispanic) | Hispanic | White-Non-<br>Hispanic | Missing |  |  |  |  |  |  |  |
| ARC        | 133           | 4%                                           | 17%                      | 24%      | 55%                    | 0%      |  |  |  |  |  |  |  |
| BounceBack | 202           | 4%                                           | 13%                      | 50%      | 34%                    | 0%      |  |  |  |  |  |  |  |
| CBITS      | 229           | 3%                                           | 23%                      | 51%      | 23%                    | 0%      |  |  |  |  |  |  |  |
| CPP        | 4             | 0%                                           | 25%                      | 75%      | 0%                     | 0%      |  |  |  |  |  |  |  |
| MATCH-ADTC | 312           | 3%                                           | 11%                      | 38%      | 34%                    | 14%     |  |  |  |  |  |  |  |
| TF-CBT     | 307           | 3%                                           | 12%                      | 34%      | 35%                    | 16%     |  |  |  |  |  |  |  |
| All EBTs   | 1187          | 3%                                           | 15%                      | 40%      | 34%                    | 8%      |  |  |  |  |  |  |  |