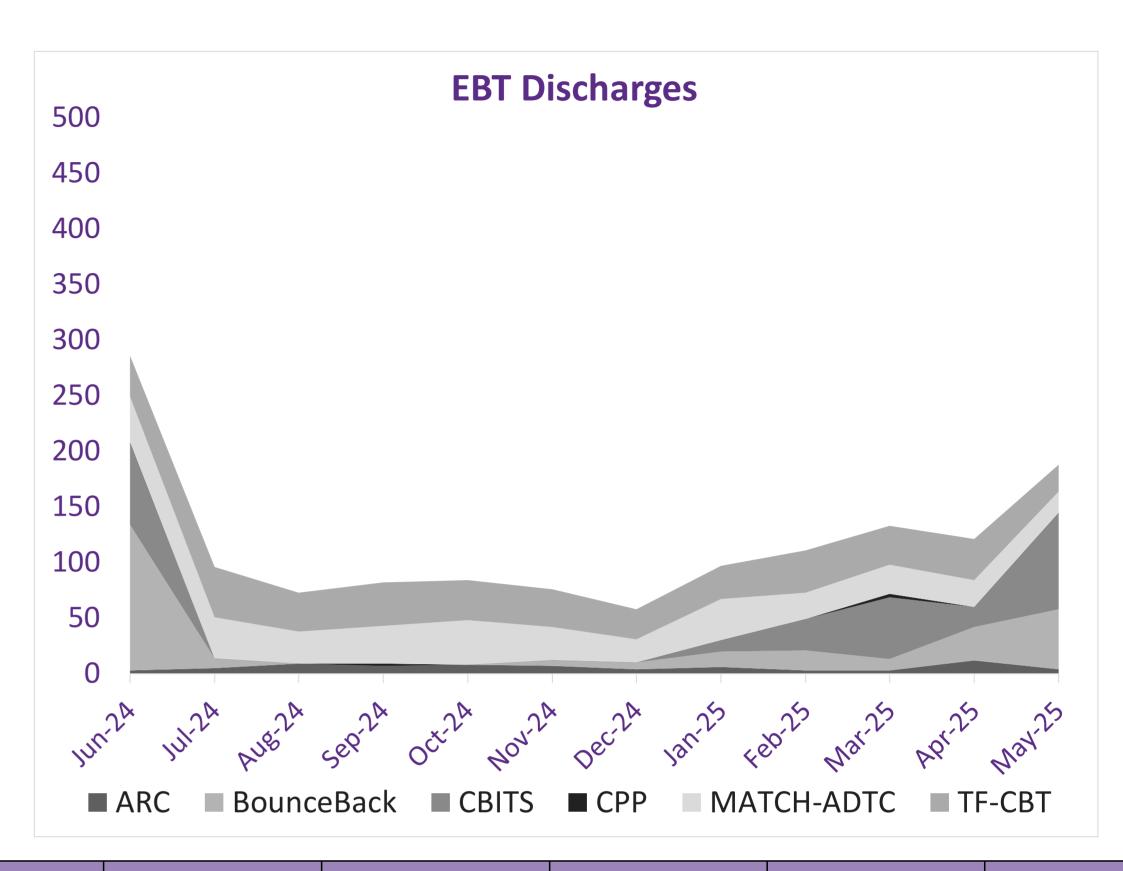

|          |                  | Jun-24 | Jul-24 | Aug-24 | Sep-24 | Oct-24 | Nov-24 | Dec-24 | Jan-25 | Feb-25 | Mar-25 | Apr-25 | May-25 | FY25 Total | Year¹ Total |
|----------|------------------|--------|--------|--------|--------|--------|--------|--------|--------|--------|--------|--------|--------|------------|-------------|
|          | ARC              | 83     | 88     | 94     | 89     | 93     | 97     | 102    | 116    | 122    | 130    | 137    | 133    | 197        | 201         |
|          | BounceBack       | 141    | 11     | 2      | 27     | 69     | 95     | 108    | 177    | 214    | 241    | 232    | 202    | 294        | 511         |
| en       | CBITS            | 78     | 5      | 7      | 31     | 71     | 108    | 119    | 183    | 233    | 270    | 244    | 229    | 341        | 598         |
| do       | CPP              | 9      | 8      | 8      | 8      | 6      | 6      | 6      | 6      | 6      | 7      | 4      | 4      | 9          | 11          |
|          | MATCH-ADTC       | 320    | 302    | 285    | 279    | 279    | 295    | 296    | 322    | 310    | 312    | 311    | 312    | 614        | 689         |
|          | TF-CBT           | 389    | 386    | 368    | 395    | 385    | 362    | 357    | 373    | 365    | 349    | 333    | 307    | 663        | 736         |
|          | Open Total       | 1020   | 800    | 764    | 829    | 903    | 963    | 988    | 1177   | 1250   | 1309   | 1261   | 1187   | 2118       | 2746        |
|          | ARC              | 10     | 8      | 11     | 4      | 11     | 12     | 12     | 18     | 12     | 11     | 10     | 8      | 117        | 127         |
| S        | BounceBack       | 0      | 1      | 0      | 25     | 42     | 26     | 18     | 75     | 51     | 45     | 1      | 0      | 284        | 284         |
| ke       | CBITS            | 0      | 0      | 2      | 24     | 40     | 37     | 11     | 64     | 60     | 65     | 30     | 3      | 336        | 336         |
| ıta<br>_ | CPP              | 0      | 0      | 0      | 0      | 0      | 0      | 0      | 0      | 0      | 1      | 0      | 0      | 1          | 1           |
| _        | MATCH-ADTC       | 32     | 23     | 20     | 23     | 34     | 56     | 31     | 47     | 25     | 26     | 25     | 25     | 335        | 367         |
|          | TF-CBT           | 24     | 34     | 27     | 62     | 29     | 13     | 29     | 43     | 22     | 22     | 19     | 11     | 311        | 335         |
|          | Intakes Total    | 66     | 66     | 60     | 138    | 156    | 144    | 101    | 247    | 170    | 170    | 85     | 47     | 1384       | 1450        |
|          | ARC              | 3      | 5      | 9      | 7      | 8      | 7      | 4      | 6      | 3      | 3      | 12     | 4      | 68         | 71          |
| jes      | BounceBack       | 131    | 9      | 0      | 0      | 0      | 5      | 6      | 14     | 18     | 10     | 30     | 54     | 146        | 277         |
| arç      | CBITS            | 73     | 0      | 0      | 0      | 0      | 0      | 0      | 10     | 28     | 56     | 18     | 87     | 199        | 272         |
| ch       | CPP              | 1      | 0      | 0      | 2      | 0      | 0      | 0      | 0      | 0      | 3      | 0      | 0      | 5          | 6           |
| Dis      | MATCH-ADTC       | 41     | 37     | 29     | 34     | 40     | 30     | 21     | 37     | 24     | 26     | 24     | 19     | 321        | 362         |
|          | TF-CBT           | 37     | 45     | 35     | 39     | 36     | 34     | 27     | 30     | 38     | 35     | 37     | 24     | 380        | 417         |
|          | Discharges Total | 286    | 96     | 73     | 82     | 84     | 76     | 58     | 97     | 111    | 133    | 121    | 188    | 1119       | 1405        |