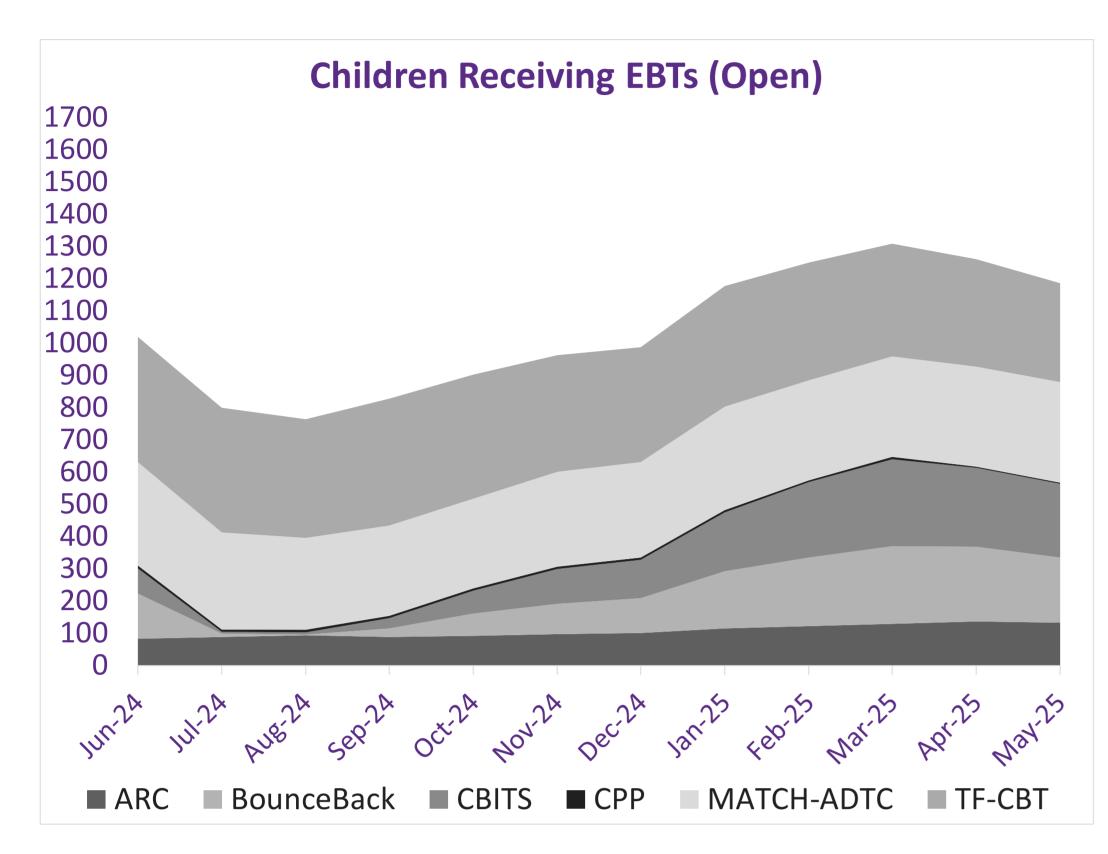

|          |                  | Jun-24 | Jul-24 | Aug-24 | Sep-24 | Oct-24 | Nov-24 | Dec-24 | Jan-25 | Feb-25 | Mar-25 | Apr-25 | May-25 | FY25 Total | Year¹ Total |
|----------|------------------|--------|--------|--------|--------|--------|--------|--------|--------|--------|--------|--------|--------|------------|-------------|
|          | ARC              | 83     | 88     | 94     | 89     | 93     | 97     | 102    | 116    | 122    | 130    | 137    | 133    | 197        | 201         |
|          | BounceBack       | 141    | 11     | 2      | 27     | 69     | 95     | 108    | 177    | 214    | 241    | 232    | 202    | 294        | 511         |
| en       | CBITS            | 78     | 5      | 7      | 31     | 71     | 108    | 119    | 183    | 233    | 270    | 244    | 229    | 341        | 598         |
| do       | CPP              | 9      | 8      | 8      | 8      | 6      | 6      | 6      | 6      | 6      | 7      | 4      | 4      | 9          | 11          |
|          | MATCH-ADTC       | 320    | 302    | 285    | 279    | 279    | 295    | 296    | 322    | 310    | 312    | 311    | 312    | 614        | 689         |
|          | TF-CBT           | 389    | 386    | 368    | 395    | 385    | 362    | 357    | 373    | 365    | 349    | 333    | 307    | 663        | 736         |
|          | Open Total       | 1020   | 800    | 764    | 829    | 903    | 963    | 988    | 1177   | 1250   | 1309   | 1261   | 1187   | 2118       | 2746        |
|          | ARC              | 10     | 8      | 11     | 4      | 11     | 12     | 12     | 18     | 12     | 11     | 10     | 8      | 117        | 127         |
| S        | BounceBack       | 0      | 1      | 0      | 25     | 42     | 26     | 18     | 75     | 51     | 45     | 1      | 0      | 284        | 284         |
| ke       | CBITS            | 0      | 0      | 2      | 24     | 40     | 37     | 11     | 64     | 60     | 65     | 30     | 3      | 336        | 336         |
| ıta<br>_ | CPP              | 0      | 0      | 0      | 0      | 0      | 0      | 0      | 0      | 0      | 1      | 0      | 0      | 1          | 1           |
| _        | MATCH-ADTC       | 32     | 23     | 20     | 23     | 34     | 56     | 31     | 47     | 25     | 26     | 25     | 25     | 335        | 367         |
|          | TF-CBT           | 24     | 34     | 27     | 62     | 29     | 13     | 29     | 43     | 22     | 22     | 19     | 11     | 311        | 335         |
|          | Intakes Total    | 66     | 66     | 60     | 138    | 156    | 144    | 101    | 247    | 170    | 170    | 85     | 47     | 1384       | 1450        |
|          | ARC              | 3      | 5      | 9      | 7      | 8      | 7      | 4      | 6      | 3      | 3      | 12     | 4      | 68         | 71          |
| jes      | BounceBack       | 131    | 9      | 0      | 0      | 0      | 5      | 6      | 14     | 18     | 10     | 30     | 54     | 146        | 277         |
| arç      | CBITS            | 73     | 0      | 0      | 0      | 0      | 0      | 0      | 10     | 28     | 56     | 18     | 87     | 199        | 272         |
| ch       | CPP              | 1      | 0      | 0      | 2      | 0      | 0      | 0      | 0      | 0      | 3      | 0      | 0      | 5          | 6           |
| Dis      | MATCH-ADTC       | 41     | 37     | 29     | 34     | 40     | 30     | 21     | 37     | 24     | 26     | 24     | 19     | 321        | 362         |
|          | TF-CBT           | 37     | 45     | 35     | 39     | 36     | 34     | 27     | 30     | 38     | 35     | 37     | 24     | 380        | 417         |
|          | Discharges Total | 286    | 96     | 73     | 82     | 84     | 76     | 58     | 97     | 111    | 133    | 121    | 188    | 1119       | 1405        |